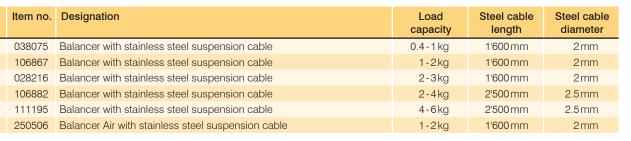

#### Product features

- die-cast aluminium frame
- continuous adjustment of the load from the maximum to the minimum value
- easily adjustable cable stroke for every requirement

The balancer suspension cable is available in stainless steel as standard or in polyethylene textile fibre on request.