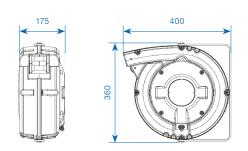

# **Rotolift**

The Rotolift is equipped with a cable stop device and enables a steel cable to be wound up, from which objects that are only lowered onto the work surface while they are in use can be suspended. After use, these objects can be lifted up beyond the working area by releasing the locking device. The steel cable (ø 3 mm) is encased in a transparent nylon sheath ø 6 mm.

The load capacity of the Rotolift is preset at the factory and cannot be changed.

Dimensions

| Item no. | Designation                                    | Load<br>capacity | Steel cable<br>length | Steel cable<br>diameter             |
|----------|------------------------------------------------|------------------|-----------------------|-------------------------------------|
| 247881   | Rotolift with stainless steel suspension cable | 9-12kg           | 4+3m                  | 3mm (incl.<br>nylon sheath<br>Ø6mm) |