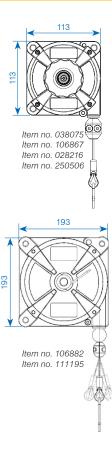

#### Product features

- die-cast aluminium frame
- continuous adjustment of the load from the maximum to the minimum value
- easily adjustable cable stroke for every requirement

The balancer suspension cable is available in stainless steel as standard or in polyethylene textile fibre on request.

#### **Technical Data Balancer Air**

Spiral tube: External diameter: Inner diameter: max. pressure: Polyamide 10mm 8mm 10 Bar

GIFAS-ELECTRIC GmbH Dietrichstrasse 2 CH-9424 Rheineck ↓ +41 71 886 44 44
↓ +41 71 886 44 49
☑ info@gifas.ch
⊕ www.gifas.ch