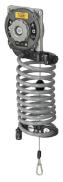

# **Rotolift**

The Rotolift is equipped with a cable stop device and enables a steel cable to be wound up, from which objects that are only lowered onto the work surface while they are in use can be suspended. After use, these objects can be lifted up beyond the working area by releasing the locking device. The steel cable (ø 3 mm) is encased in a transparent nylon sheath ø 6 mm.

The load capacity of the Rotolift is preset at the factory and cannot be changed.

Dimensions

| Item no. | Designation                                    | Load<br>capacity | Steel cable<br>length | Steel cable<br>diameter             |
|----------|------------------------------------------------|------------------|-----------------------|-------------------------------------|
| 247881   | Rotolift with stainless steel suspension cable | 9-12kg           | 4+3m                  | 3mm (incl.<br>nylon sheath<br>Ø6mm) |