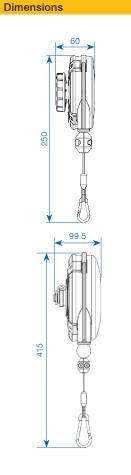

The load capacity of the Rotolift is preset at the factory and cannot be changed.

Dimensions

| Item no. | Designation                                    | Load<br>capacity | Steel cable<br>length | Steel cable<br>diameter             |
|----------|------------------------------------------------|------------------|-----------------------|-------------------------------------|
| 247881   | Rotolift with stainless steel suspension cable | 9-12kg           | 4+3m                  | 3mm (incl.<br>nylon sheath<br>Ø6mm) |