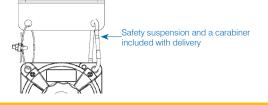

#### Product features

- die-cast aluminium frame
- continuous adjustment of the load from the maximum to the minimum value
- easily adjustable cable stroke for every requirement

The balancer suspension cable is available in stainless steel as standard or in polyethylene textile fibre on request.