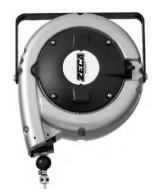

# **Rotolift**

The Rotolift is equipped with a cable stop device and enables a steel cable to be wound up, from which objects that are only lowered onto the work surface while they are in use can be suspended. After use, these objects can be lifted up beyond the working area by releasing the locking device. The steel cable (ø 3 mm) is encased in a transparent nylon sheath ø 6 mm.

The load capacity of the Rotolift is preset at the factory and cannot be changed.

Dimensions

| Item no. | Designation                                    | Load<br>capacity | Steel cable<br>length | Steel cable<br>diameter             |
|----------|------------------------------------------------|------------------|-----------------------|-------------------------------------|
| 247881   | Rotolift with stainless steel suspension cable | 9-12kg           | 4+3m                  | 3mm (incl.<br>nylon sheath<br>Ø6mm) |