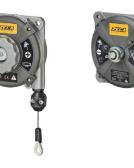

### **Balancer**

A balancer, also known as a counterweight, is an essential tool in areas such as manufacturing, assembling and repairing. Its primary function is to facilitate the handling of tools and components by equalising their weight. This leads to improved ergonomics and increased safety in the workplace. Think of a balancer as an invisible helper that carries the load and allows you to work with ease. A balancer keeps your tool suspended, reduces operator fatigue, and enables more precise handling. In production lines, where every second counts, it also allows fast and efficient movements without compromising the quality of the work. A balancer is, therefore, not just a tool but an indispensable partner that increases efficiency, safety, and comfort in the workplace.

#### Product features

- die-cast aluminium frame
- continuous adjustment of the load from the maximum to the minimum value
- easily adjustable cable stroke for every requirement

The balancer suspension cable is available in stainless steel as standard or in polyethylene textile fibre on request.